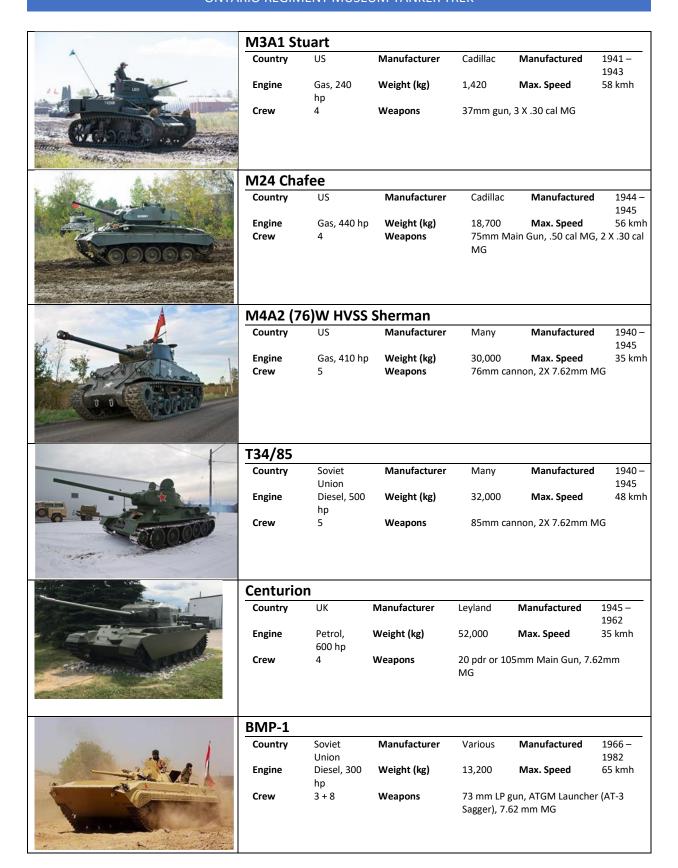

|
|---------|---------|--------------|--------------|--------------------|----------|
| Country | Canada  | Manufacturer | General      | Manufactured       | 2001 -   |
|         |         |              | Dynamics     |                    | 2006     |
| Engine  | Diesel, | Weight (kg)  | 15,000       | Max. Speed         | 67 kmh   |
|         | 400 hp  |              |              |                    |          |
| Crew    | 3 + 2   | Weapons      | 1 .50 cal MG | and 7.62MG or 1 .5 | 0 cal MG |
|         |         |              |              |                    |          |

The Museum has two TLAVs in our collection. One is the Convoy and Security version with the mounted turret. The second is the Combat Engineer version with auger and dozer blade.

ROUTE GUIDE PAGE 7 OF 9



ROUTE GUIDE PAGE 8 OF 9

## Zone 5 – Gift Shop, Donations Zone and Exit

If you ordered at the entrance, you can pick up your order at the Gift Shop. If you didn't, do not worry; you can still order online on the website – tankmusuem.ca. We are accepting donations on the way out but if you do not have cash but would still like donate to help us keep history in motion – you can donate on our website – tankmuseum.ca.

## Thanks to our Sponsors

This event could not have come together without the support of our community sponsors and partners



World of Tanks Wargaming.net

worldoftanks.com



CDN Protection
Signarama Oshawa and Signarama
Peterborough
Hagerty Insurance

cdnprotection.com

signarama.com

www.hagerty.ca



Brock Street Brewery

www.brockstreetbrewing.com





**Our Community