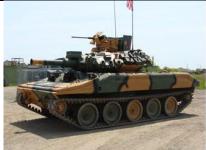

#### M551 Sheridan

| Country | US      | Manufacturer | Cadillac   | Manufactured         | 1966 – |
|---------|---------|--------------|------------|----------------------|--------|
|         |         |              |            |                      | 1970   |
| Engine  | Diesel, | Weight (kg)  | 15,200     | Max. Speed           | 70 kmh |
|         | 300 hp  |              |            |                      |        |
| Crew    | 2       | Weapons      | 152mm M    | ain Gun, .50 cal MG, | 7.62mm |
|         |         |              | MG, Shille | lagh Missile         |        |