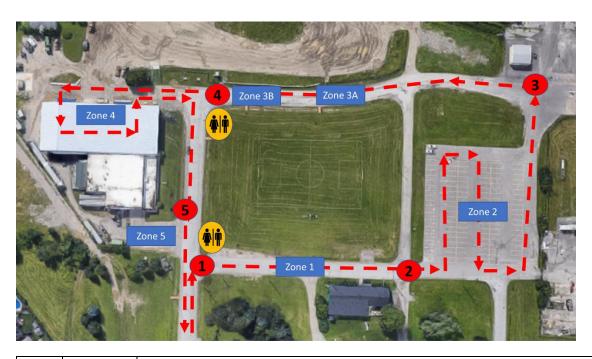

## Tanker Trek Route Map

| 1  |         | Enter from Stevenson 10-15minutes before the time on your ticket. |
|----|---------|-------------------------------------------------------------------|
| 2  | 1       | Hold at TC 1 until Zone 1 is free.                                |
| 3  | Zone 1  | Zone 1 – Wheeled Vehicles                                         |
| 4  | 2       | Hold at TC 2 until Zone 2 is free.                                |
| 5  | Zone 2  | Zone 2 – Heavy Armour                                             |
| 6  | 3       | Hold at TC 3 until Zone 3 is free.                                |
| 7  | Zone 3A | Zone 3A – Angle Parking for Tank Area and Show                    |
| 8  | Zone 3B | Zone 3B – Watch the show again and hear the history of the museum |
| 9  | 4       | Hold at TC 4 until Zone 4 is free.                                |
| 10 | Zone 4  | Zone 4 – Drive through MVCC                                       |
| 11 | 5       | Vehicle can leave directly or visit Gift Shop                     |
| 12 | Zone 5  | Gift Shop Pick Up and Donations                                   |
|    |         | Exit to Stevenson                                                 |