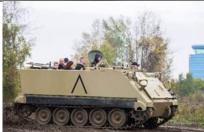

### M113 A2 Family

| Country | US          | Manufacturer | FMC                              | Manufactured | 1974 – |
|---------|-------------|--------------|----------------------------------|--------------|--------|
|         |             |              |                                  |              | 2004   |
| Engine  | Diesel, 275 | Weight (kg)  | 11,740                           | Max. Speed   | 60 kmh |
|         | hp          |              |                                  |              |        |
| Crew    | 2 +11       | Weapons      | .50 M2 MG, 2 X 4 Smoke Launchers |              |        |

The museum has several M113A2s on display:

M113A2 US Original M113A2

M113A2 Canadian The Canadian versions of the M113A has wire cutters, turn signals, and external gas tanks.

M577 "Queen Mary" Command and Control. Raised Roof