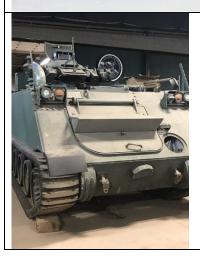

## Zone 4 – Military Vehicle Conservation Centre

| FV432   |                |              |                                |              |        |  |
|---------|----------------|--------------|--------------------------------|--------------|--------|--|
| Country | UK             | Manufacturer | BAE                            | Manufactured | 1966 – |  |
|         |                |              |                                |              | 1971   |  |
| Engine  | Gas, 240<br>hp | Weight (kg)  | 15,280                         | Max. Speed   | 52 kmh |  |
| Crew    | 2 + 10         | Weapons      | 7.62mm MG, 2X3 smoke Launchers |              |        |  |