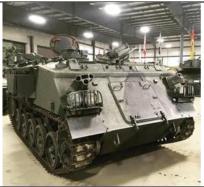

### M113 A2 Family

| Country | US          | Manufacturer | FMC                              | Manufactured | 1974 – |
|---------|-------------|--------------|----------------------------------|--------------|--------|
|         |             |              |                                  |              | 2004   |
| Engine  | Diesel, 275 | Weight (kg)  | 11,740                           | Max. Speed   | 60 kmh |
|         | hp          |              |                                  |              |        |
| Crew    | 2 +11       | Weapons      | .50 M2 MG, 2 X 4 Smoke Launchers |              |        |

The museum has several M113A2s on display:

M113A2 US Original M113A2

M113A2 Canadian The Canadian versions of the M113A has wire cutters, turn signals, and external gas tanks.

M577 "Queen Mary" Command and Control. Raised Roof