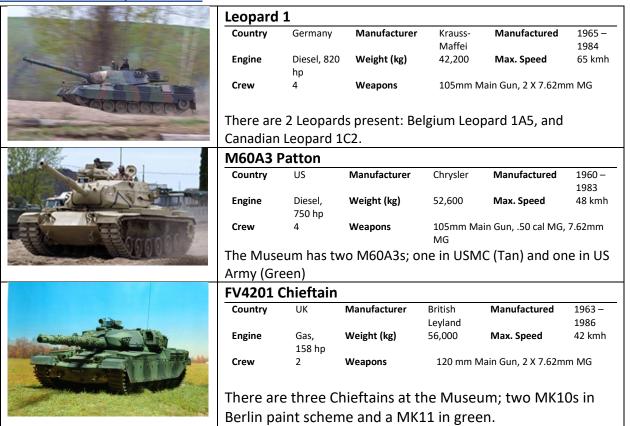

#### M551 Sheridan

| Country | US      | Manufacturer | Cadillac   | Manufactured         | 1966 – |
|---------|---------|--------------|------------|----------------------|--------|
|         |         |              |            |                      | 1970   |
| Engine  | Diesel, | Weight (kg)  | 15,200     | Max. Speed           | 70 kmh |
|         | 300 hp  |              |            |                      |        |
| Crew    | 2       | Weapons      | 152mm M    | ain Gun, .50 cal MG, | 7.62mm |
|         |         |              | MG, Shille | lagh Missile         |        |

#### Panzer III Ausf J

| Country | Germany        | Manufacturer | Daimler-                           | Manufactured | 1939 – |
|---------|----------------|--------------|------------------------------------|--------------|--------|
|         |                |              | Benz                               |              | 1943   |
| Engine  | Gas, 296<br>hp | Weight (kg)  | 23,000                             | Max. Speed   | 40 kmh |
| Crew    | 5              | Weapons      | 50mm cannon, 2-3 7.92 Machine Guns |              |        |

This vehicle is a very precise reproduction built from original engineering drawings and made of parts cast from originals.