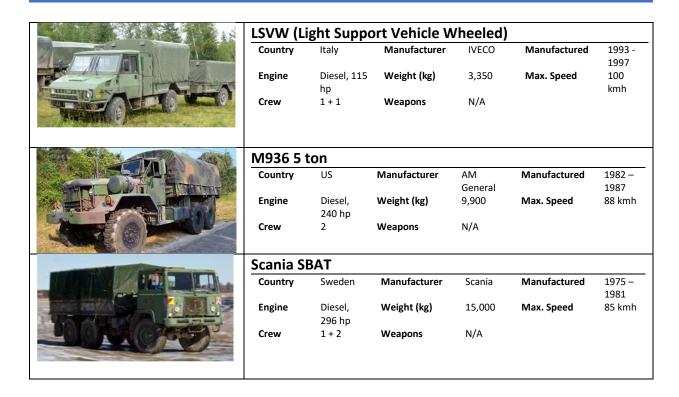

## Zone 1 - Light Vehicles Recognition Guide

| ZOTIC I LIGHT VEHICLES INC                                                                                                                                                                                                                                                                                                                                                                                                                                                                                                                                                                                                                                                                                                                                                                                                                                                                                                                                                                                                                                                                                                                                                                                                                                                                                                                                                                                                                                                                                                                                                                                                                                                                                                                                                                                                                                                                                                                                                                                                                                                                                                     | 1        |                | <u> </u>     |            |              |                |
|--------------------------------------------------------------------------------------------------------------------------------------------------------------------------------------------------------------------------------------------------------------------------------------------------------------------------------------------------------------------------------------------------------------------------------------------------------------------------------------------------------------------------------------------------------------------------------------------------------------------------------------------------------------------------------------------------------------------------------------------------------------------------------------------------------------------------------------------------------------------------------------------------------------------------------------------------------------------------------------------------------------------------------------------------------------------------------------------------------------------------------------------------------------------------------------------------------------------------------------------------------------------------------------------------------------------------------------------------------------------------------------------------------------------------------------------------------------------------------------------------------------------------------------------------------------------------------------------------------------------------------------------------------------------------------------------------------------------------------------------------------------------------------------------------------------------------------------------------------------------------------------------------------------------------------------------------------------------------------------------------------------------------------------------------------------------------------------------------------------------------------|----------|----------------|--------------|------------|--------------|----------------|
|                                                                                                                                                                                                                                                                                                                                                                                                                                                                                                                                                                                                                                                                                                                                                                                                                                                                                                                                                                                                                                                                                                                                                                                                                                                                                                                                                                                                                                                                                                                                                                                                                                                                                                                                                                                                                                                                                                                                                                                                                                                                                                                                | Willys N | •              |              |            |              |                |
|                                                                                                                                                                                                                                                                                                                                                                                                                                                                                                                                                                                                                                                                                                                                                                                                                                                                                                                                                                                                                                                                                                                                                                                                                                                                                                                                                                                                                                                                                                                                                                                                                                                                                                                                                                                                                                                                                                                                                                                                                                                                                                                                | Country  | US             | Manufacturer | •          | Manufactured | 1940 –<br>1945 |
| ( 14242313                                                                                                                                                                                                                                                                                                                                                                                                                                                                                                                                                                                                                                                                                                                                                                                                                                                                                                                                                                                                                                                                                                                                                                                                                                                                                                                                                                                                                                                                                                                                                                                                                                                                                                                                                                                                                                                                                                                                                                                                                                                                                                                     | Engine   | Gas, 60<br>hp  | Weight (kg)  | 1,113      | Max. Speed   | 105<br>kmh     |
|                                                                                                                                                                                                                                                                                                                                                                                                                                                                                                                                                                                                                                                                                                                                                                                                                                                                                                                                                                                                                                                                                                                                                                                                                                                                                                                                                                                                                                                                                                                                                                                                                                                                                                                                                                                                                                                                                                                                                                                                                                                                                                                                | Crew     | 1+3            | Weapons      | N/A        |              | N.III.         |
|                                                                                                                                                                                                                                                                                                                                                                                                                                                                                                                                                                                                                                                                                                                                                                                                                                                                                                                                                                                                                                                                                                                                                                                                                                                                                                                                                                                                                                                                                                                                                                                                                                                                                                                                                                                                                                                                                                                                                                                                                                                                                                                                | M38, M   | 38A1           |              |            |              |                |
| Audital and a second                                                                                                                                                                                                                                                                                                                                                                                                                                                                                                                                                                                                                                                                                                                                                                                                                                                                                                                                                                                                                                                                                                                                                                                                                                                                                                                                                                                                                                                                                                                                                                                                                                                                                                                                                                                                                                                                                                                                                                                                                                                                                                           | Country  | US             | Manufacture  | r Ford     | Manufactured | 1949-<br>1957  |
| 10 S                                                                                                                                                                                                                                                                                                                                                                                                                                                                                                                                                                                                                                                                                                                                                                                                                                                                                                                                                                                                                                                                                                                                                                                                                                                                                                                                                                                                                                                                                                                                                                                                                                                                                                                                                                                                                                                                                                                                                                                                                                                                                                                           | Engine   | Gas,<br>60hp   | Weight (kg)  | 1,200      | Max. Speed   | 97kmh          |
|                                                                                                                                                                                                                                                                                                                                                                                                                                                                                                                                                                                                                                                                                                                                                                                                                                                                                                                                                                                                                                                                                                                                                                                                                                                                                                                                                                                                                                                                                                                                                                                                                                                                                                                                                                                                                                                                                                                                                                                                                                                                                                                                | Crew     | 1 + 4          | Weapons      | N/A        |              |                |
|                                                                                                                                                                                                                                                                                                                                                                                                                                                                                                                                                                                                                                                                                                                                                                                                                                                                                                                                                                                                                                                                                                                                                                                                                                                                                                                                                                                                                                                                                                                                                                                                                                                                                                                                                                                                                                                                                                                                                                                                                                                                                                                                | M151 N   | IUTT           |              |            |              |                |
|                                                                                                                                                                                                                                                                                                                                                                                                                                                                                                                                                                                                                                                                                                                                                                                                                                                                                                                                                                                                                                                                                                                                                                                                                                                                                                                                                                                                                                                                                                                                                                                                                                                                                                                                                                                                                                                                                                                                                                                                                                                                                                                                | Country  | US             | Manufacturer | Ford       | Manufactured | 1959-<br>1982  |
|                                                                                                                                                                                                                                                                                                                                                                                                                                                                                                                                                                                                                                                                                                                                                                                                                                                                                                                                                                                                                                                                                                                                                                                                                                                                                                                                                                                                                                                                                                                                                                                                                                                                                                                                                                                                                                                                                                                                                                                                                                                                                                                                | Engine   | Gas,<br>71hp   | Weight (kg)  | 1,100      | Max. Speed   | 105kmh         |
|                                                                                                                                                                                                                                                                                                                                                                                                                                                                                                                                                                                                                                                                                                                                                                                                                                                                                                                                                                                                                                                                                                                                                                                                                                                                                                                                                                                                                                                                                                                                                                                                                                                                                                                                                                                                                                                                                                                                                                                                                                                                                                                                | Crew     | 1+3            | Weapons      | N/A        |              |                |
|                                                                                                                                                                                                                                                                                                                                                                                                                                                                                                                                                                                                                                                                                                                                                                                                                                                                                                                                                                                                                                                                                                                                                                                                                                                                                                                                                                                                                                                                                                                                                                                                                                                                                                                                                                                                                                                                                                                                                                                                                                                                                                                                | Iltis    |                |              |            |              |                |
|                                                                                                                                                                                                                                                                                                                                                                                                                                                                                                                                                                                                                                                                                                                                                                                                                                                                                                                                                                                                                                                                                                                                                                                                                                                                                                                                                                                                                                                                                                                                                                                                                                                                                                                                                                                                                                                                                                                                                                                                                                                                                                                                | Country  | Canada         |              | Bombardier | Manufactured | 1984-<br>1988  |
|                                                                                                                                                                                                                                                                                                                                                                                                                                                                                                                                                                                                                                                                                                                                                                                                                                                                                                                                                                                                                                                                                                                                                                                                                                                                                                                                                                                                                                                                                                                                                                                                                                                                                                                                                                                                                                                                                                                                                                                                                                                                                                                                | Engine   | Gas,<br>75hp   | Weight (kg)  | 1,300      | Max. Speed   | 130kmh         |
|                                                                                                                                                                                                                                                                                                                                                                                                                                                                                                                                                                                                                                                                                                                                                                                                                                                                                                                                                                                                                                                                                                                                                                                                                                                                                                                                                                                                                                                                                                                                                                                                                                                                                                                                                                                                                                                                                                                                                                                                                                                                                                                                | Crew     | 1+3            | Weapons      | N/A        |              |                |
| The state of the s | M37 Do   | dge            |              |            |              |                |
|                                                                                                                                                                                                                                                                                                                                                                                                                                                                                                                                                                                                                                                                                                                                                                                                                                                                                                                                                                                                                                                                                                                                                                                                                                                                                                                                                                                                                                                                                                                                                                                                                                                                                                                                                                                                                                                                                                                                                                                                                                                                                                                                | Country  | US             | Manufacturer | Dodge      | Manufactured | 1951-<br>1968  |
|                                                                                                                                                                                                                                                                                                                                                                                                                                                                                                                                                                                                                                                                                                                                                                                                                                                                                                                                                                                                                                                                                                                                                                                                                                                                                                                                                                                                                                                                                                                                                                                                                                                                                                                                                                                                                                                                                                                                                                                                                                                                                                                                | Engine   | Gas,<br>78hp   | Weight (kg)  | 2,700      | Max. Speed   | 89kmh          |
| 0.0                                                                                                                                                                                                                                                                                                                                                                                                                                                                                                                                                                                                                                                                                                                                                                                                                                                                                                                                                                                                                                                                                                                                                                                                                                                                                                                                                                                                                                                                                                                                                                                                                                                                                                                                                                                                                                                                                                                                                                                                                                                                                                                            | Crew     | 2              | Weapons      | N/A        |              |                |
| Alase .                                                                                                                                                                                                                                                                                                                                                                                                                                                                                                                                                                                                                                                                                                                                                                                                                                                                                                                                                                                                                                                                                                                                                                                                                                                                                                                                                                                                                                                                                                                                                                                                                                                                                                                                                                                                                                                                                                                                                                                                                                                                                                                        | M35      |                |              |            |              |                |
|                                                                                                                                                                                                                                                                                                                                                                                                                                                                                                                                                                                                                                                                                                                                                                                                                                                                                                                                                                                                                                                                                                                                                                                                                                                                                                                                                                                                                                                                                                                                                                                                                                                                                                                                                                                                                                                                                                                                                                                                                                                                                                                                | Country  | UK             | Manufacturer | Daimler    | Manufactured | 1952 –<br>1971 |
|                                                                                                                                                                                                                                                                                                                                                                                                                                                                                                                                                                                                                                                                                                                                                                                                                                                                                                                                                                                                                                                                                                                                                                                                                                                                                                                                                                                                                                                                                                                                                                                                                                                                                                                                                                                                                                                                                                                                                                                                                                                                                                                                | Engine   | Gas,<br>130 hp | Weight (kg)  | 3,350      | Max. Speed   | 93 kmh         |
|                                                                                                                                                                                                                                                                                                                                                                                                                                                                                                                                                                                                                                                                                                                                                                                                                                                                                                                                                                                                                                                                                                                                                                                                                                                                                                                                                                                                                                                                                                                                                                                                                                                                                                                                                                                                                                                                                                                                                                                                                                                                                                                                | Crew     | 2              | Weapons      | N/A        |              |                |
| •                                                                                                                                                                                                                                                                                                                                                                                                                                                                                                                                                                                                                                                                                                                                                                                                                                                                                                                                                                                                                                                                                                                                                                                                                                                                                                                                                                                                                                                                                                                                                                                                                                                                                                                                                                                                                                                                                                                                                                                                                                                                                                                              |          |                |              |            |              |                |