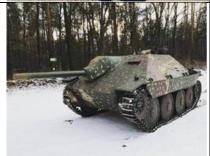

#### Jagdpanzer 38 (Hetzer)

| Country | Germany     | Manufacturer | CMM     | Manufactured      | 1944 – |
|---------|-------------|--------------|---------|-------------------|--------|
|         |             |              |         |                   | 1945   |
| Engine  | Gas, 158 hp | Weight (kg)  | 15,750  | Max. Speed        | 42 kmh |
| Crew    | 4           | Weapons      | 75mm ma | in gun, 7.62mm MG |        |

This vehicle was made in the same factory with original parts but was sold to Switzerland after WW2 as a G13. It has been retrofitted back to original German specifications.