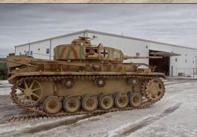

#### Panzer III Ausf J

| Country | Germany        | Manufacturer | Daimler-                           | Manufactured | 1939 – |
|---------|----------------|--------------|------------------------------------|--------------|--------|
|         |                |              | Benz                               |              | 1943   |
| Engine  | Gas, 296<br>hp | Weight (kg)  | 23,000                             | Max. Speed   | 40 kmh |
| Crew    | 5              | Weapons      | 50mm cannon, 2-3 7.92 Machine Guns |              |        |

This vehicle is a very precise reproduction built from original engineering drawings and made of parts cast from originals.