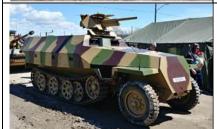

#### Sd.Kfz 251 (Hanomag)

|         | •          | 0,           |           |              |        |
|---------|------------|--------------|-----------|--------------|--------|
| Country | Germany    | Manufacturer | Hanomag   | Manufactured | 1939 – |
|         |            |              |           |              | 1945   |
| Engine  | Gas, 99 hp | Weight (kg)  | 7,810     | Max. Speed   | 52 kmh |
| Crew    | 2 + 10     | Weapons      | Dependant | on Variant   |        |

These are vehicles made after the war in Czechoslovakia using original parts and on the original line. They have been retrofitted to German standards.