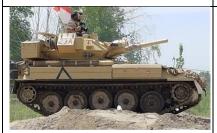

#### M551 Sheridan

| Country | US      | Manufacturer | Cadillac   | Manufactured         | 1966 – |
|---------|---------|--------------|------------|----------------------|--------|
|         |         |              |            |                      | 1970   |
| Engine  | Diesel, | Weight (kg)  | 15,200     | Max. Speed           | 70 kmh |
|         | 300 hp  |              |            |                      |        |
| Crew    | 2       | Weapons      | 152mm M    | ain Gun, .50 cal MG, | 7.62mm |
|         |         |              | MG, Shille | lagh Missile         |        |